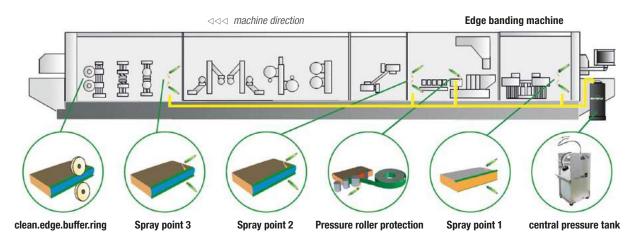

## The optimum solution in the woodworking industry.

mobilaTECT is integrated in the edge banding machine and offers an innovative system solution for automatic edge processing.

The mobilaTECT system sprays the Liquid precisely where it is needed in the gluing process. A fine spray mist places the Liquid exactly on the upper and lower edges of the panels. It is used as a separating agent prior to gluing, as a coolant, and also as a cleaner after edge banding.

The integrated pressure tank makes the time-consuming refilling of cartridges obsolete. The reduced spray pressure of 0.5 bars ensures minimal Liquid consumption and neat edges. Milling units and scrapers are prevented from getting dirty, and the manual cleaning of the pressure rollers is no longer necessary.

## Cost reduction through centralized compressed-air and Liquid supply with the mobilaTECT system.

One Liquid for the entire working process. clean.edge.liquid HP acts as a separating agent, coolant and cleaner.