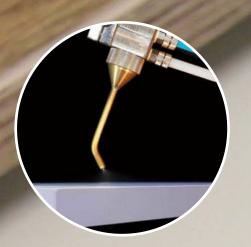

## The optimum solution in the woodworking industry.

mobilaTECT is integrated in the edge banding machine and offers an innovative system solution for automatic edge processing.

The mobilaTECT system sprays the Liquid precisely where it is needed in the gluing process. A fine spray mist places the Liquid exactly on the upper and lower edges of the panels. It is used as a separating agent prior to gluing, as a coolant, and also as a cleaner after edge banding.

The integrated pressure tank makes the time-consuming refilling of cartridges obsolete. The reduced spray pressure of 0.5 bars ensures minimal Liquid consumption and neat edges. Milling units and scrapers are prevented from getting dirty, and the manual cleaning of the pressure rollers is no longer necessary.